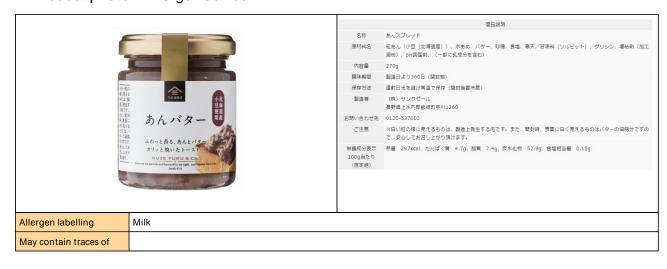

#### **Detailed information**

| Item name                                     | anko butterv spread                                                                                                                                                                                                                                                                                                                           |                                               |                  |            |
|-----------------------------------------------|-----------------------------------------------------------------------------------------------------------------------------------------------------------------------------------------------------------------------------------------------------------------------------------------------------------------------------------------------|-----------------------------------------------|------------------|------------|
| Offer season                                  | Year-round                                                                                                                                                                                                                                                                                                                                    | Best before date<br>(Content expiration date) | 360dates         |            |
| Net content                                   | 270                                                                                                                                                                                                                                                                                                                                           | Retail reference price in 599Japanese         | yen (ex. tax)    |            |
| Quantity per case                             | 12pcs                                                                                                                                                                                                                                                                                                                                         | Japan(before-tax)                             |                  |            |
| Minimum number of orders                      |                                                                                                                                                                                                                                                                                                                                               | Storage temperature                           | Room temperature |            |
| carton size                                   | $Width(cm) \times Depth(cm) \times Height(cm)$                                                                                                                                                                                                                                                                                                |                                               |                  | weight(kg) |
|                                               |                                                                                                                                                                                                                                                                                                                                               |                                               |                  |            |
| Means of transportation                       | Dry container,Reefer container                                                                                                                                                                                                                                                                                                                |                                               |                  |            |
| Ingredients                                   | Processed food Bean paste (red beans (from Hokkaido)), starch syrup, butter, sugar, salt, agar                                                                                                                                                                                                                                                |                                               |                  |            |
| Certification                                 |                                                                                                                                                                                                                                                                                                                                               |                                               |                  |            |
| Exporter                                      |                                                                                                                                                                                                                                                                                                                                               |                                               |                  |            |
| Export experience (including under challenge) | Hong Kong: (Continual base)  USA: (Continual base)  Taiwan: (Continual base)  China: (under challenge)  Singapore: (under challenge)                                                                                                                                                                                                          |                                               |                  |            |
| Local distributor                             |                                                                                                                                                                                                                                                                                                                                               |                                               |                  |            |
| Selling point                                 | Made with tasty Red Beans from Hokkaido!                                                                                                                                                                                                                                                                                                      |                                               |                  |            |
| Expected use                                  | Retail(high-end) Professional(high-end)、Professional(normal)                                                                                                                                                                                                                                                                                  |                                               |                  |            |
| Description                                   | made from delicouse red beans, farmed in hokkaido, this richly flavored spread is perfected using our original low temperture cooking method, which accentuates the taste, yet preserves the unique texture of the beans. The added butter gives the spread a rich and delicious flavor, ideal for a crispy, slice of toast or atop pancakes. |                                               |                  |            |
| Promotion video                               |                                                                                                                                                                                                                                                                                                                                               |                                               |                  |            |
| Remarks                                       |                                                                                                                                                                                                                                                                                                                                               |                                               |                  |            |

### Product photo · Allergen advice