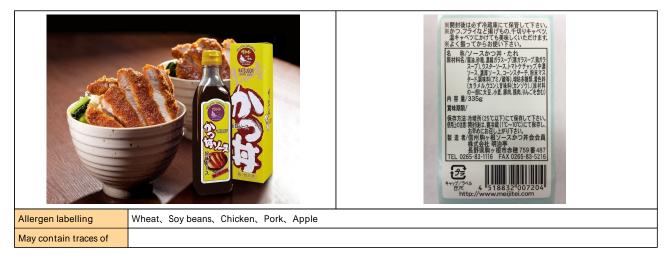

#### Product photo • Allergen advice

#### **Detailed information**

| Item name                                        | Craftsman preparation sauce of deep-fried pork cutlet rice bowl                                                                                                                                                                                                                                                                                                                                                                                                                                                                                                 |                                                                                  |                  |       |  |
|--------------------------------------------------|-----------------------------------------------------------------------------------------------------------------------------------------------------------------------------------------------------------------------------------------------------------------------------------------------------------------------------------------------------------------------------------------------------------------------------------------------------------------------------------------------------------------------------------------------------------------|----------------------------------------------------------------------------------|------------------|-------|--|
| Offer season                                     | Year-round                                                                                                                                                                                                                                                                                                                                                                                                                                                                                                                                                      | Best before date<br>(Content expiration date)                                    | 365dates         |       |  |
| Net content                                      | 335g                                                                                                                                                                                                                                                                                                                                                                                                                                                                                                                                                            | Retail reference price in<br>Japan(before-tax)         880Japanese yen (ex. tax) | yen (ex. tax)    |       |  |
| Quantity per case                                | 12 bottles                                                                                                                                                                                                                                                                                                                                                                                                                                                                                                                                                      |                                                                                  |                  |       |  |
| Minimum number of orders                         | 最小1 carton                                                                                                                                                                                                                                                                                                                                                                                                                                                                                                                                                      | Storage temperature                                                              | Room temperature |       |  |
| carton size                                      | Width(cm) × Depth(cm) × Height(cm)weight(kg                                                                                                                                                                                                                                                                                                                                                                                                                                                                                                                     |                                                                                  | weight(kg)       |       |  |
|                                                  | W23cm × D28cm × H23cm                                                                                                                                                                                                                                                                                                                                                                                                                                                                                                                                           |                                                                                  |                  | 7.8kg |  |
| Means of transportation                          | Dry container                                                                                                                                                                                                                                                                                                                                                                                                                                                                                                                                                   |                                                                                  |                  |       |  |
| Ingredients                                      | Processed food Worcestershire sauce (manufactured in Japan), soy sauce, sugar, concentrated ginger soup (pork<br>extract, edible oil, chicken extract, protein hydrolyzate, onion extract, ginger extract, onion), tomato ketchup, corn<br>starch, mustard powder, spices / Seasonings (amino acids, etc.), thickening polysaccharides, coloring agents<br>(caramel, worcestershire sauce), sweeteners (kanzo), acidulants (including some wheat, soybeans, apples, pork,<br>chicken) * Products for USA are manufactured without using livestock meat extract. |                                                                                  |                  |       |  |
| Certification                                    | Others JSA-HACCP                                                                                                                                                                                                                                                                                                                                                                                                                                                                                                                                                |                                                                                  |                  |       |  |
| Exporter                                         | Mitsui Foods Co., Ltd. (not exclusive) Toho Bussan Co., Ltd. (not exclusive) Meidi-ya Co., Ltd. (not exclusive) Kawa<br>Corporation (not exclusive)()                                                                                                                                                                                                                                                                                                                                                                                                           |                                                                                  |                  |       |  |
| Export experience<br>(including under challenge) | <ul> <li>Hong Kong : (Continual base)</li> <li>USA : (Spot base)</li> <li>Taiwan : (Spot base)</li> <li>Singapore : (Spot base)</li> <li>China : (under challenge)</li> <li>Thailand : (under challenge)</li> <li>Australia : (under challenge)</li> <li>France : (under challenge)</li> <li>Italia : (under challenge)</li> </ul>                                                                                                                                                                                                                              |                                                                                  |                  |       |  |
| Local distributor                                |                                                                                                                                                                                                                                                                                                                                                                                                                                                                                                                                                                 |                                                                                  |                  |       |  |
| Selling point                                    | You can use pork cutlet, raw vegetables, meat sauce, etc. as you like. It features a mellow and rich taste.                                                                                                                                                                                                                                                                                                                                                                                                                                                     |                                                                                  |                  |       |  |
| Expected use                                     | Retail(high-end) Retail(high-end)、 Retail(normal)、 Professional(high-end) 、 Professional(normal) 、 EC、 Gift                                                                                                                                                                                                                                                                                                                                                                                                                                                     |                                                                                  |                  |       |  |
| Description                                      | A versatile seasoning carefully finished in Komagane City, Nagano Prefecture based on many years of experience.                                                                                                                                                                                                                                                                                                                                                                                                                                                 |                                                                                  |                  |       |  |
| Promotion video                                  |                                                                                                                                                                                                                                                                                                                                                                                                                                                                                                                                                                 |                                                                                  |                  |       |  |
| Remarks                                          | Please contact us if there are any restrictions on the ingredients used.                                                                                                                                                                                                                                                                                                                                                                                                                                                                                        |                                                                                  |                  |       |  |